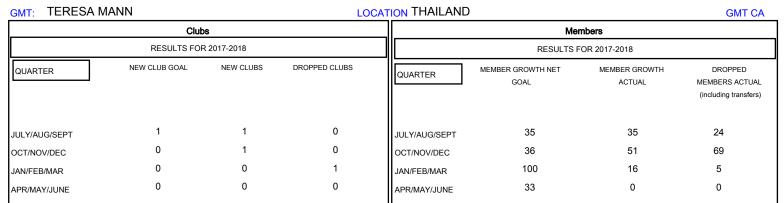

## District 310 A1

Results as of: 02/28/2018

| DROPPED CLUBS: 1  DROPPED MEMBERS |    | 15 CLUBS OF 38 ADDED 1 OR MORE NEW MEMBERS | GENDER DISTRIBUTION  MALE 420 (50.79%)  FEMALE 407 (49.21%)  Women Percentage Fiscal Year Goal: 48% |    |
|-----------------------------------|----|--------------------------------------------|-----------------------------------------------------------------------------------------------------|----|
| DECEASED                          | 0  | CLICK HERE FOR CUMULATIVE  MEMBERSHIP DATA | TOTAL FAMILY UNIT MEMBERS                                                                           | 62 |
| CLUB CANCELLED                    | 0  |                                            |                                                                                                     | 22 |
| OTHER                             | 98 |                                            | FAMILY MEMBERS PAYING HALF DUES                                                                     | 33 |
| TOTAL                             | 98 |                                            |                                                                                                     |    |