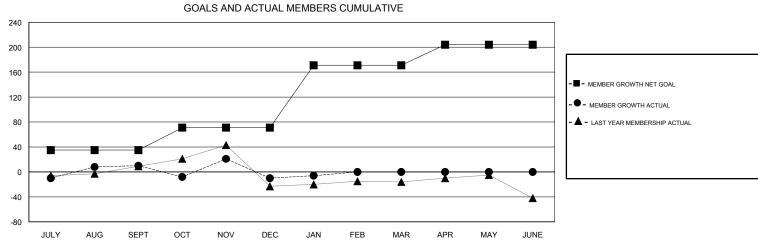

## District 310 A1

Results as of: 02/28/2018

| DROPPED CLUBS: 1  DROPPED MEMBERS |    | 15 CLUBS OF 38 ADDED 1 OR MORE NEW MEMBERS | GENDER DISTRIBUTION  MALE 420 (50.79%)  FEMALE 407 (49.21%)  Women Percentage Fiscal Year Goal: 48% |    |
|-----------------------------------|----|--------------------------------------------|-----------------------------------------------------------------------------------------------------|----|
| DECEASED                          | 0  | CLICK HERE FOR CUMULATIVE  MEMBERSHIP DATA | TOTAL FAMILY UNIT MEMBERS                                                                           | 62 |
| CLUB CANCELLED                    | 0  |                                            |                                                                                                     | 22 |
| OTHER                             | 98 |                                            | FAMILY MEMBERS PAYING HALF DUES                                                                     | 33 |
| TOTAL                             | 98 |                                            |                                                                                                     |    |