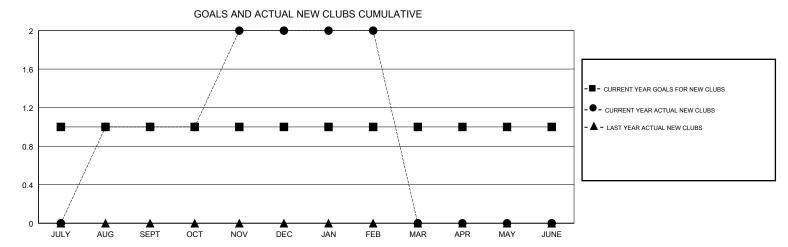

## District 310 A1

Results as of: 02/28/2018

| DROPPED CLUBS: 1  DROPPED MEMBERS |    | 15 CLUBS OF 38 ADDED 1 OR MORE NEW MEMBERS | GENDER DISTRIBUTION  MALE 420 (50.79%)  FEMALE 407 (49.21%)  Women Percentage Fiscal Year Goal: 48% |    |
|-----------------------------------|----|--------------------------------------------|-----------------------------------------------------------------------------------------------------|----|
| DECEASED                          | 0  | CLICK HERE FOR CUMULATIVE  MEMBERSHIP DATA | TOTAL FAMILY UNIT MEMBERS                                                                           | 62 |
| CLUB CANCELLED                    | 0  |                                            |                                                                                                     | 22 |
| OTHER                             | 98 |                                            | FAMILY MEMBERS PAYING HALF DUES                                                                     | 33 |
| TOTAL                             | 98 |                                            |                                                                                                     |    |